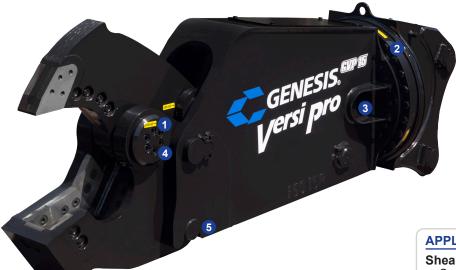

# Versi Pro 15\_

- 2 360° rotation comes standard with every Versi Pro
- 3 Proprietary regeneration valve improves cycle time by up to 33% compared to standard hydraulic systems
- Each jaw's pivot group stays intact, allowing the use of a press-fit pin design for a stronger, more durable product and making jaw changeouts safe, easy and fast
- 5 Jaw change-outs in 10 minutes with the coupler-style connection system

### **Shear Jaws**

- Scrap Processing
- Demolition
- Rebar
- Wire Tires
- Many types of non-ferrous

**Cracker Jaws** 

## **Cracker Jaws**

- Demolition
- Concrete Recycling
- C&D Processing

# **Shear Jaws**

Exclusive dual guide blade system accommodates heat expansion at the tip while maintaining tighter tolerances where the primary cutting blades pass

Offset teeth rows maximize the ability to downsize material

Patented pivot geometry creates peak power when jaws are near wide open, where it's most needed to crush concrete

| Jaws    | Weight* | Jaw<br>Opening | Jaw<br>Depth | Reach**    | Minimum Excavator Weight |                    |
|---------|---------|----------------|--------------|------------|--------------------------|--------------------|
|         | (lbs.)  | (ins.)         | (ins.)       | (ft. ins.) | Boom Mount (lbs.)        | Stick Mount (lbs.) |
| Shear   | 3,200   | 16             | 15           | 7' 5"      | 18,000                   | 28,000             |
| Cracker | 3,200   | 25             | 25           | 8' 3"      | 18,000                   | 28,000             |