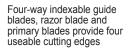

# Versi Pro 15\_

- 2 360° rotation comes standard with every Versi Pro
- 3 Proprietary regeneration valve improves cycle time by up to 33% compared to standard hydraulic systems
- Each jaw's pivot group stays intact, allowing the use of a press-fit pin design for a stronger, more durable product and making jaw changeouts safe, easy and fast
- 5 Jaw change-outs in 10 minutes with the coupler-style connection system