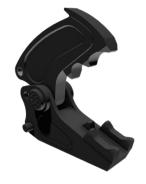

# **Shear Jaws**

Exclusive dual guide blade system accommodates heat expansion at the tip while maintaining tighter tolerances where the primary cutting blades pass

Offset teeth rows maximize the ability to downsize material